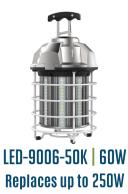

LED-9015-50K | 150W Replaces up to 600W

LED-9003-5K-5PK | 40W Replaces up to 360W Daisy Chain up to 500 ft.

| PART #           | REMOTE | LENS    | WATTAGE    | WARRANTY* | CORD LENGTH        | MAX DAISY CHAIN (UNITS) |
|------------------|--------|---------|------------|-----------|--------------------|-------------------------|
| LED-9006-50K     | ✓      | CLEAR   | 60W        | 5 YEAR    | 20′                | 10                      |
| LED-9010-50K     | ✓      | CLEAR   | 100W       | 5 YEAR    | 35′                | 6                       |
| LED-9015-50K     | ✓      | CLEAR   | 150W       | 5 YEAR    | 35′                | 4                       |
| LED-9009-100-5C  | х      | CLEAR   | 100W       | 5 YEAR    | 10′                | 6                       |
| LED-9009-100-5F  | х      | FROSTED | 100W       | 5 YEAR    | 10′                | 6                       |
| LED-9003-50K-5PK | х      | FROSTED | 40W (5X8W) | 3 YEAR*   | 50' (Total Length) | 10                      |