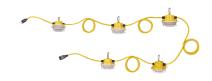

LED-9015-50K | 150W Replaces up to 600W

LED-9003-5K-5PK | 40W Replaces up to 360W Daisy Chain up to 500 ft.

| PART #           | REMOTE | LENS    | WATTAGE    | WARRANTY* | CORD LENGTH        | MAX DAISY CHAIN (UNITS) |
|------------------|--------|---------|------------|-----------|--------------------|-------------------------|
| LED-9006-50K     | ✓      | CLEAR   | 60W        | 5 YEAR    | 20′                | 10                      |
| LED-9010-50K     | ✓      | CLEAR   | 100W       | 5 YEAR    | 35′                | 6                       |
| LED-9015-50K     | ✓      | CLEAR   | 150W       | 5 YEAR    | 35′                | 4                       |
| LED-9009-100-5C  | х      | CLEAR   | 100W       | 5 YEAR    | 10′                | 6                       |
| LED-9009-100-5F  | х      | FROSTED | 100W       | 5 YEAR    | 10′                | 6                       |
| LED-9003-50K-5PK | х      | FROSTED | 40W (5X8W) | 3 YEAR*   | 50' (Total Length) | 10                      |