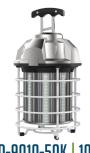

## **DURABLE & EASY TO INSTALL**

LED-9009-100-5C 100W Replaces up to 400W Economy Work Light

LED-9010-50K | 100W Replaces up to 400W

LED-9009-100-5F | 100W Replaces up to 400W Frosted for Glare Reduction

LED-9015-50K | 150W Replaces up to 600W

LED-9003-5K-5PK | 40W Replaces up to 360W Daisy Chain up to 500 ft.

| PART #           | REMOTE | LENS    | WATTAGE    | WARRANTY* | CORD LENGTH        | MAX DAISY CHAIN (UNITS) |
|------------------|--------|---------|------------|-----------|--------------------|-------------------------|
| LED-9006-50K     | ✓      | CLEAR   | 60W        | 5 YEAR    | 20′                | 10                      |
| LED-9010-50K     | ✓      | CLEAR   | 100W       | 5 YEAR    | 35′                | 6                       |
| LED-9015-50K     | ✓      | CLEAR   | 150W       | 5 YEAR    | 35′                | 4                       |
| LED-9009-100-5C  | х      | CLEAR   | 100W       | 5 YEAR    | 10′                | 6                       |
| LED-9009-100-5F  | х      | FROSTED | 100W       | 5 YEAR    | 10′                | 6                       |
| LED-9003-50K-5PK | х      | FROSTED | 40W (5X8W) | 3 YEAR*   | 50' (Total Length) | 10                      |